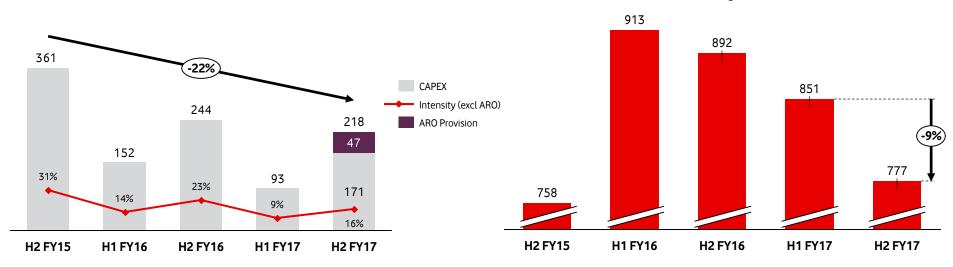

## CAPEX and Financing Position (QR m)

Net Financing Position (QR m)

#### H2 increase in Capex investment driven by

- Network LTE upgrade & site roll out
- Increase in Asset Retirement obligation (ARO) provision from a change in accounting estimates

#### > 9% decrease in Net Financing due to higher EBITDA flow through