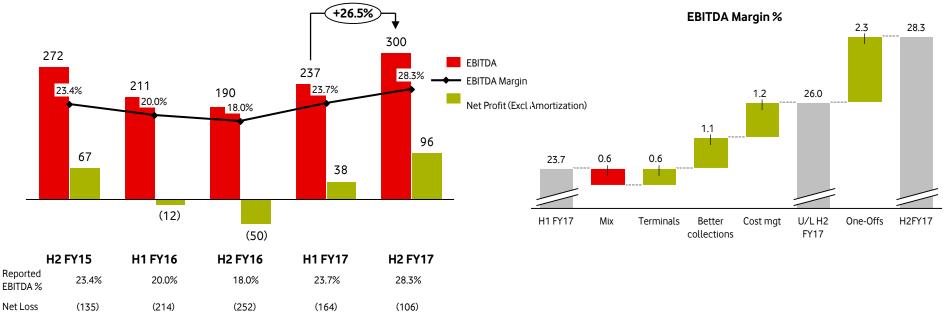

## EBITDA & Distributable Profits (QR m)

- 26.5% increase in reported EBITDA.
- **EBITDA% improved by 4.6pps** driven by strong cost management, better collection & One-off benefits in H2.
  - Underlying EBITDA% expands 2.3pps to 26.0%.
- Higher Net Profit (Excl Amortization) led by EBITDA flow though.