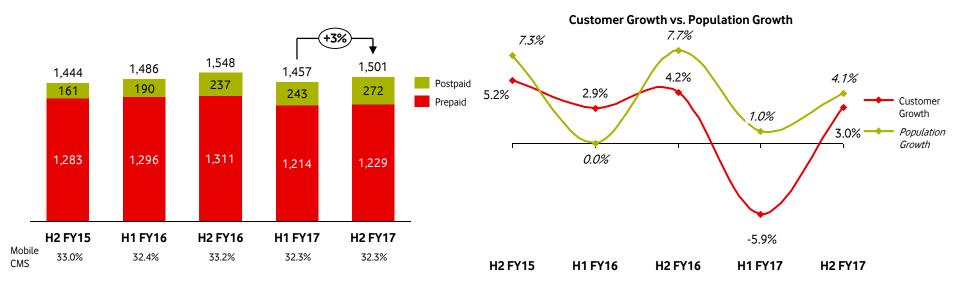

## Mobile Customers (000's)

- 3% growth in Customers after completion of one-time customer base clean-up in H1
  - Postpaid: 11.9% growth led by mid-range Connect plans
- Underlying YoY growth 3.3% excluding customer base clean up

## Service Revenue (QR m)

- Service Revenue 0.3% higher aided by postpaid and fixed growth
- **ARPU growth** driven by postpaid growth
- Prepaid revenue 7.6% lower driven by
  - Continued decline in international voice to VOIP and
  - Competitive price pressure
  - Postpaid grew by 10.1% driven by customer growth
- **Total Revenue 5.9% higher** impacted by higher postpaid and terminal (launch of iPhone 7 in Q3) offset by lower prepaid revenue