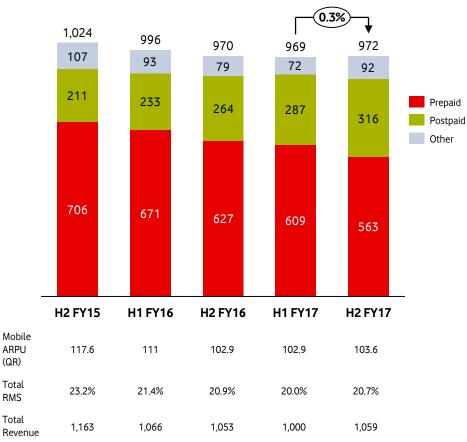

## Service Revenue (QR m)

- Service Revenue 0.3% higher aided by postpaid and fixed growth
- **ARPU growth** driven by postpaid growth
- Prepaid revenue 7.6% lower driven by
  - Continued decline in international voice to VOIP and
  - Competitive price pressure
  - Postpaid grew by 10.1% driven by customer growth
- **Total Revenue 5.9% higher** impacted by higher postpaid and terminal (launch of iPhone 7 in Q3) offset by lower prepaid revenue