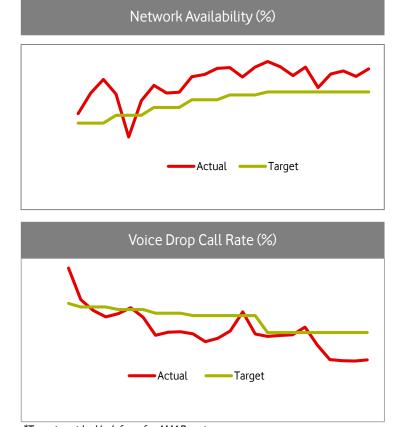

## Superior technical network quality

\*Targets set by Vodafone for AMAP region